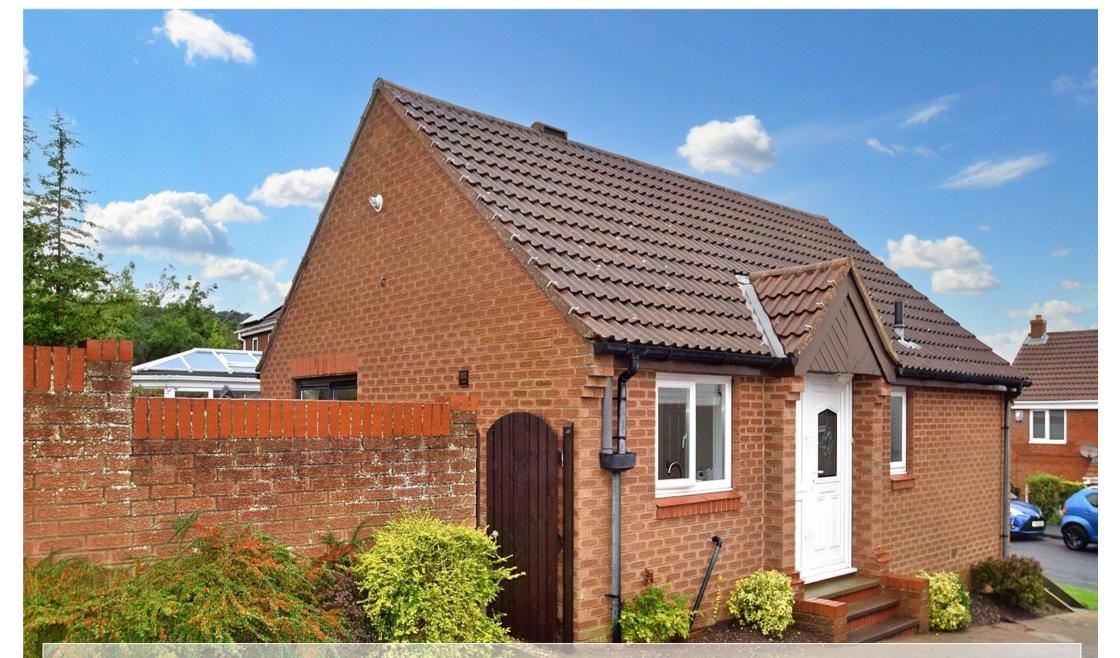

## Detached two bedroom Bungalow

- Two Bedrooms
- Detached Bungalow
- No Onward Chain
- Garage & Driveway
- Rear Enclosed Garden
- Council Tax Band B

Offers in the region of £215,000

## Harris Shields Collection

Harris Shields Collection, 25 Northway, Scarborough North Yorkshire, YO11 1JH

01723 341557

mail@harris-shieldscollection.uk https://harris-shieldscollection.uk/

Description Harris Shields Collection are delighted to bring to the market this detached bungalow found in excellent order throughout.

The property is formally situated within the Woodlands ward of Scarborough and is in close proximity of Scarborough Hospital.

The well proportioned property comprises entrance hall leading to open plan kitchen diner and lounge with patio doors leading to the rear garden.