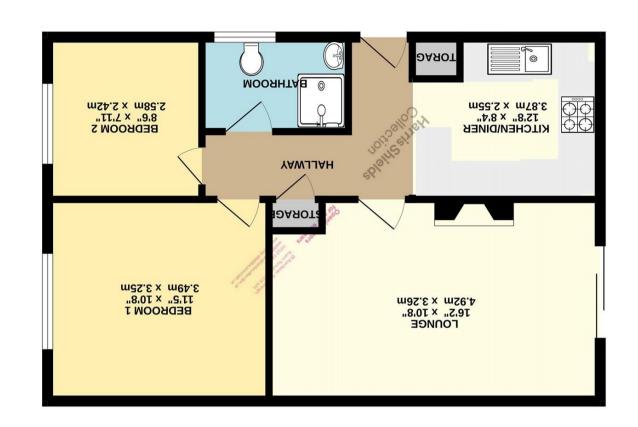

576 sq.ft. (53.5 sq.m.) approx.

aea | bropertymark

ewspnqwo uadoua au

You may download, store and use the material for your own personal use and research. You may not republish, retransmit, redistribute or otherwise make the material available to any party or make the same available in hard copy or in any other media without the website owner's express prior written consent. The website owner's copyright must remain on all reproductions of material taken from this website.

The property is formally situated within the Woodlands ward of Scarborough and is in close proximity of Scarborough Hospital.

The well proportioned property comprises entrance hall leading to open plan kitchen diner and lounge with patio doors leading to the rear garden.

There are two double bedrooms and a family bathroom suite (no bath). Outside benefits from a lawned garden with some decking and patio area for seating.

Off street parking with driveway and garage included. The garage comes equipped with electric and water also. Offered to the market with no onward chain. Council tax band B.